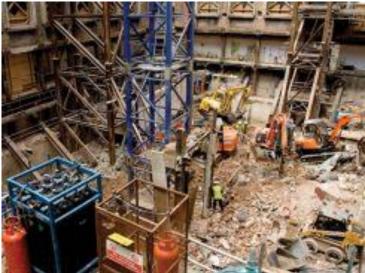

## **BARTHOLOMEW LANE, LONDON**

The project in Bartholomew Lane contracted **ASME** to install Rakers and Walers to support two floors of underground basement, whilst demolition work took place elsewhere in the building.

**ASME** supplied and installed 50 tonne of temporary steelwork. The project was challenging, working in the lower basement 15m below ground floor level and working in water due to the debt of the basement. Regular site meetings with the demolition contractors took place throughout to ensure continued safe working practice.