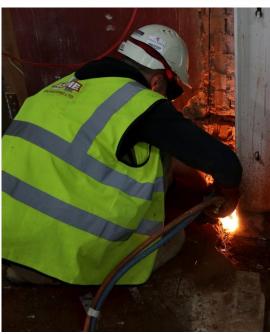

The scheme involved re-building the rear of 98 Portland Street, reconfiguring the interior layout to create additional space, raising the roof of the property and constructing mezzanine levels further increasing the overall floor plan. New steelwork and flooring was installed to all three properties involving a complex programme of work that incorporated extensive structural modifications.