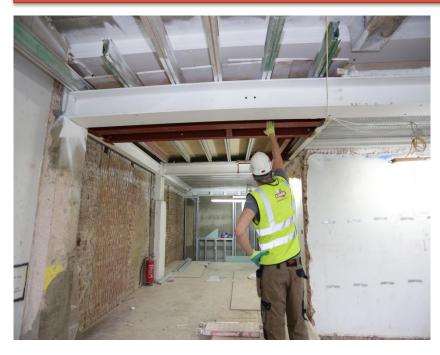

The scheme involved re-building the rear of 98 Portland Street, reconfiguring the interior layout to create additional space, raising the roof of the property and constructing mezzanine levels further increasing the overall floor plan. New steelwork and flooring was installed to all three properties involving a complex programme of work that incorporated extensive structural modifications.