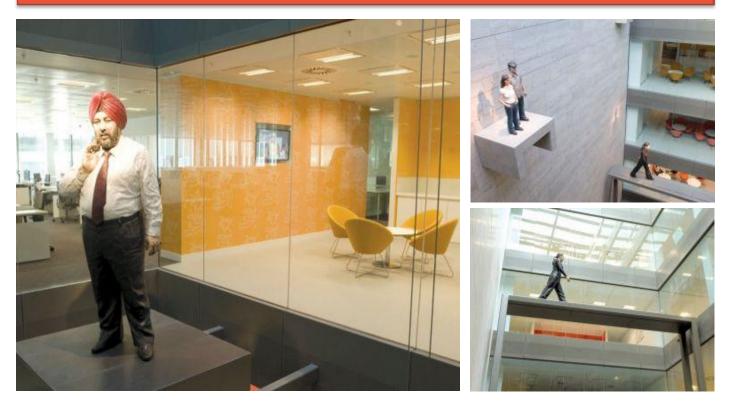

## **BASINGHALL AVENUE, LONDON**

**ASME** Engineering were contracted to install steel platforms as part of an Arts project. The office block, based in Baisinghall Avenue required steel platforms in order to display their sculptures in the office block atrium.

The work was carried out using a spider crane, which entered the building via the lift access. Access was limited due to the restrictions of the small work area, work needed to be carried out after work hours, due to the building being live. The job was completed well within the given time frame and achieved on budget.