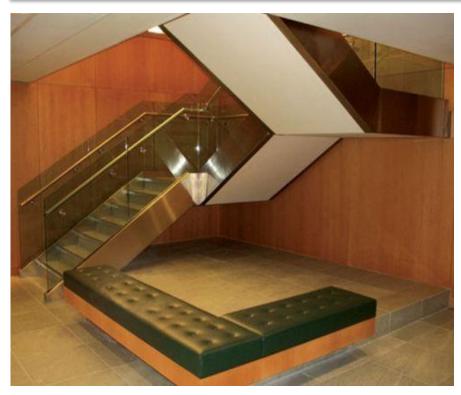

## **ADELPHI HOUSE, LONDON**

**ASME** supplied and installed a feature staircase in the office foyer of a London based office as part of a complete office refurbishment.

**ASME** managed this complete project, from working with the Architect on the hi-spec design, through to sourcing, fitting and building every element of the bespoke staircase manufactured from mild steel frame, glass balustrade, polished steel handrail and stainless steel cladding.

Throughout the project, second floor access was minimal and therefore required careful planning in order to successfully carry out the work in the confined space. Due to precise engineering and good quality control, we managed to complete the project well within the time frame given.