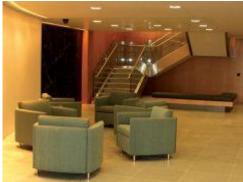

## **ADELPHI HOUSE, LONDON**

**ASME** supplied and installed a feature staircase in the office foyer of a London based office as part of a complete office refurbishment.

**ASME** managed this complete project, from working with the Architect on the hi-spec design, through to sourcing, fitting and building every element of the bespoke staircase manufactured from mild steel frame, glass balustrade, polished steel handrail and stainless steel cladding.

Throughout the project, second floor access was minimal and therefore required careful planning in order to successfully carry out the work in the confined space. Due to precise engineering and good quality control, we managed to complete the project well within the time frame given.