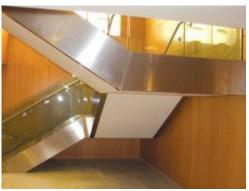

## **ADELPHI HOUSE, LONDON**

**ASME** supplied and installed a feature staircase in the office foyer of a London based office as part of a complete office refurbishment.

**ASME** managed this complete project, from working with the Architect on the hi-spec design, through to sourcing, fitting and building every element of the bespoke staircase manufactured from mild steel frame, glass balustrade, polished steel handrail and stainless steel cladding.

Throughout the project, second floor access was minimal and therefore required careful planning in order to successfully carry out the work in the confined space. Due to precise engineering and good quality control, we managed to complete the project well within the time frame given.